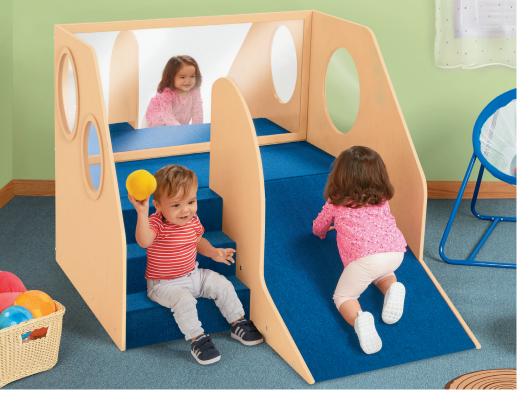

**GROSS MOTOR** 

**AA390 • Crawl & Explore First Climber** (60"w x 40"d x 17"h)

**AA130 • Butterfly Climber** (59"w x 52"d x 11<sup>3</sup>/<sub>4</sub>"h)

**AA120 • Tot Tunnel Climber** (72"w x 72"d x 20"h)