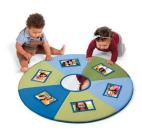

AA250 • Play & Explore Sensory Ring (36"w)

**AA659 • Lakeshore Toddler Loft** (42"w x 60"d x 38"h)

Folds together for crawl-around fun!

**LC353 • Wooden Boat Rocker** (46"w x 23<sup>1</sup>/<sub>2</sub>"d x 11"h)