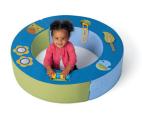

AA250 • Play & Explore Sensory Ring (36"w)

**AA659 • Lakeshore Toddler Loft** (42"w x 60"d x 38"h)

Folds together for crawl-around fun!

**LC353 • Wooden Boat Rocker** (46"w x 23<sup>1</sup>/<sub>2</sub>"d x 11"h)