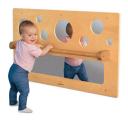

**AA140 • Waterfall Climber** (54"w x 67"d x 18"h)

**AA279 • Look at Me! Balance Bar**  $(40\text{"w} \times 24\text{"h})$ 

**AA212 • Look-At-Me Mirror Centre** (60"w when opened)

**AA267 • See & Display Picture Mat** (36"w)