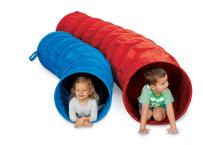

RA239 • Colours & Shapes Activity Mats

AA450 • Toddler-Safe Active Play Kit

LA245 • Heavy-Duty Play Tunnel LA244 • Heavy-Duty Giant Play Tunnel (9'l x 22"w)

RR748 • Hold-A-Ring Walking Rope

BG261 • Bye-Bye® Buggy for 6 (75<sup>1</sup>/<sub>2</sub>"l x 29<sup>1</sup>/<sub>2</sub>"w x 41<sup>1</sup>/<sub>2</sub>"h)