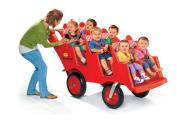

RA239 • Colours & Shapes Activity Mats

AA450 • Toddler-Safe Active Play Kit

LA245 • Heavy-Duty Play Tunnel LA244 • Heavy-Duty Giant Play Tunnel (9'l x 22"w)

RR748 • Hold-A-Ring Walking Rope

BG261 • Bye-Bye® Buggy for 6 (75<sup>1</sup>/<sub>2</sub>"l x 29<sup>1</sup>/<sub>2</sub>"w x 41<sup>1</sup>/<sub>2</sub>"h)