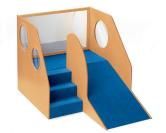

AA250 • Play & Explore Sensory Ring (36"w)

**AA659 • Lakeshore Toddler Loft** (42"w x 60"d x 38"h)

Folds together for crawl-around fun!

**LC353 • Wooden Boat Rocker** (46"w x 23<sup>1</sup>/<sub>2</sub>"d x 11"h)