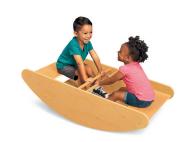

AA250 • Play & Explore Sensory Ring (36"w)

**AA659 • Lakeshore Toddler Loft** (42"w x 60"d x 38"h)

Folds together for crawl-around fun!

**LC353 • Wooden Boat Rocker** (46"w x 23<sup>1</sup>/<sub>2</sub>"d x 11"h)