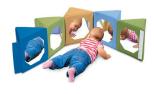

**AA140 • Waterfall Climber** (54"w x 67"d x 18"h)

**AA279 • Look at Me! Balance Bar**  $(40\text{"w} \times 24\text{"h})$ 

**AA212 • Look-At-Me Mirror Centre** (60"w when opened)

**AA267 • See & Display Picture Mat** (36"w)