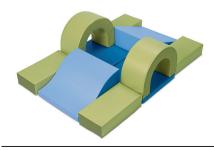

**GROSS MOTOR** 

**AA390 • Crawl & Explore First Climber** (60"w x 40"d x 17"h)

**AA130 • Butterfly Climber** (59"w x 52"d x 11<sup>3</sup>/<sub>4</sub>"h)

**AA120 • Tot Tunnel Climber** (72"w x 72"d x 20"h)