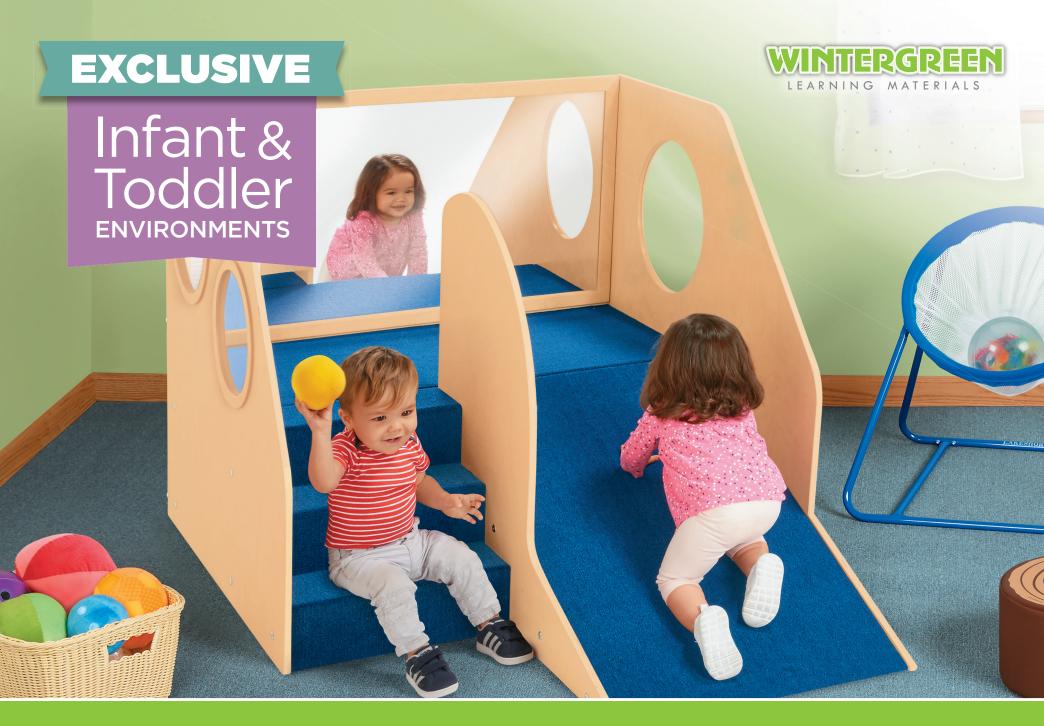

**GROSS MOTOR** 

**AA390 • Crawl & Explore First Climber** (60"w x 40"d x 17"h)

**AA130 • Butterfly Climber** (59"w x 52"d x 11<sup>3</sup>/<sub>4</sub>"h)

**AA120 • Tot Tunnel Climber** (72"w x 72"d x 20"h)