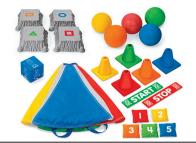

RA239 • Colours & Shapes Activity Mats

AA450 • Toddler-Safe Active Play Kit

LA245 • Heavy-Duty Play Tunnel LA244 • Heavy-Duty Giant Play Tunnel (9'l x 22"w)

RR748 • Hold-A-Ring Walking Rope

BG261 • Bye-Bye® Buggy for 6 (75<sup>1</sup>/<sub>2</sub>"l x 29<sup>1</sup>/<sub>2</sub>"w x 41<sup>1</sup>/<sub>2</sub>"h)