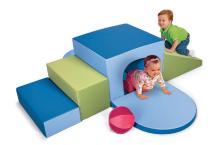

**GROSS MOTOR** 

**AA390 • Crawl & Explore First Climber** (60"w x 40"d x 17"h)

**AA130 • Butterfly Climber** (59"w x 52"d x 11<sup>3</sup>/<sub>4</sub>"h)

**AA120 • Tot Tunnel Climber** (72"w x 72"d x 20"h)