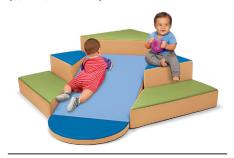

AA250 • Play & Explore Sensory Ring (36"w)

**AA659 • Lakeshore Toddler Loft** (42"w x 60"d x 38"h)

Folds together for crawl-around fun!

**LC353 • Wooden Boat Rocker** (46"w x 23<sup>1</sup>/<sub>2</sub>"d x 11"h)