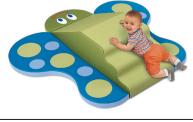

**GROSS MOTOR** 

**AA390 • Crawl & Explore First Climber** (60"w x 40"d x 17"h)

**AA130 • Butterfly Climber** (59"w x 52"d x 11<sup>3</sup>/<sub>4</sub>"h)

**AA120 • Tot Tunnel Climber** (72"w x 72"d x 20"h)