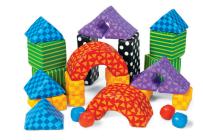

AA693 • Giant Calming Colours® Soft Blocks

Jumbo Cardboard Blocks MEL2783 • Starter Set MEL2784 • Class Set

BC401 • Looks Like Wood! **Giant Soft Building Blocks** 

BC407 • Soft & Safe Mirror Blocks

Easy-Build Bricks BR573 • Starter Set BR574 • Class Set