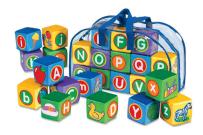

## **BLOCK PLAY**

RR794 • Soft & Safe Building Blocks

TT458 • Soft & Washable Alphabet Blocks

FB307 • Soft & Safe Flexi Blocks

FF514 • Toddler Hardwood Unit Blocks

AA280 • Climb & Play Soft Blocks

Tabletop Hardwood Blocks BC301 • Starter Set BC302 • Class Set