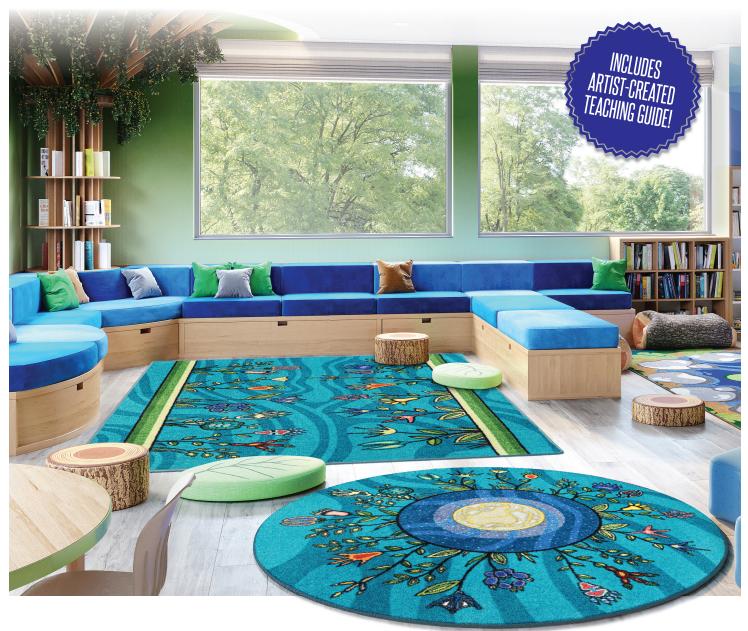

**EXCLUSIVE** This beautiful, vibrant garden honours the connection of living beings; bringing together plants, trees, wildlife, and humans. From the classroom to the home playroom, this uniquely designed and functional carpet will engage children and enhance their interior environment.

The artwork was created by Hawlii Pichette, owner of Urban Iskwew. Each flower represents an animal, reptile or bird that is found throughout Turtle Island and is inspired by the tracks created as they move across the land. Hawlii is a Mushkego Cree, Mother, artist and illustrator. Her work is influenced by her culture, upbringing, and reflects the interconnection of the natural world.

This vibrant carpet also comes with an artist-created teaching guide, full of wildlife facts and beautiful illustrations. Manufactured with premium WearOn® nylon fibre for lasting beauty and durability in high-traffic areas. StainSmart® soil and stain technology allows ease of cleaning using only soap and water. SoftFlex® backing eliminates wrinkles and rug lies flat. Impervion® antimicrobial protection resists growth of bacteria and controls odours before they start. Certified Green Label Plus for the highest standard in Indoor Air Quality. Class I flammability rating. Manufacturer limited lifetime warranty.