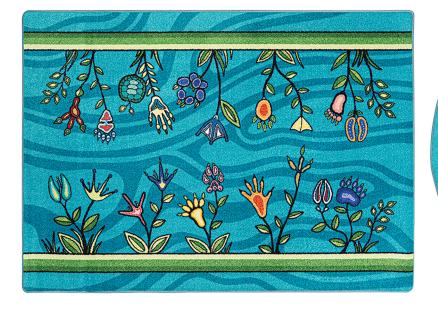

The artwork was created by Hawlii Pichette, owner of Urban Iskwew. Each flower represents an animal, reptile or bird that is found throughout Turtle Island and is inspired by the tracks created as they move across the land. Hawlii is a Mushkego Cree, Mother, artist and illustrator. Her work is influenced by her culture, upbringing, and reflects the interconnection of the natural world.

This vibrant carpet also comes with an artist-created teaching guide, full of wildlife facts and beautiful illustrations. Manufactured with premium WearOn® nylon fibre for lasting beauty and durability in high-traffic areas. StainSmart® soil and stain technology allows ease of cleaning using only soap and water. SoftFlex® backing eliminates wrinkles and rug lies flat. Impervion® antimicrobial protection resists growth of bacteria and controls odours before they start. Certified Green Label Plus for the highest standard in Indoor Air Quality. Class I flammability rating. Manufacturer limited lifetime warranty.