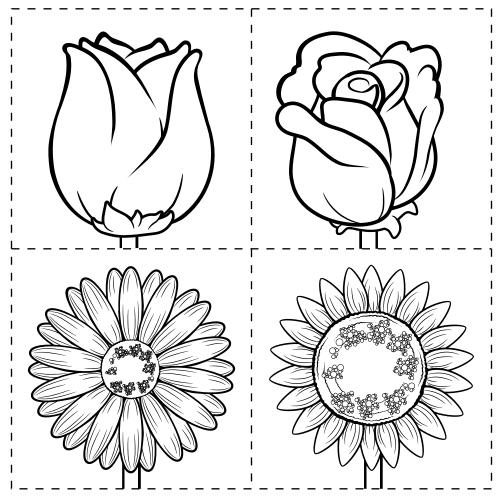

- Use all the cards to build four flowers with stems.
- Use the ruler to measure each flower in inches.

- Write each flower's height in inches on the card.
- Try measuring in centimeters.

| flower | inches | cm |
|--------|--------|----|
|        |        |    |
|        |        |    |
|        |        |    |
|        |        |    |