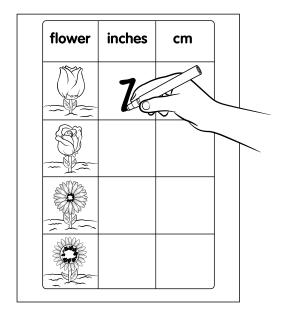

- Use all the cards to build four flowers with stems.
- Use the ruler to measure each flower in inches.

- Write each flower's height in inches on the card.
- Try measuring in centimeters.

| flower | inches | cm |
|--------|--------|----|
|        |        |    |
|        |        |    |
|        |        |    |
|        |        |    |