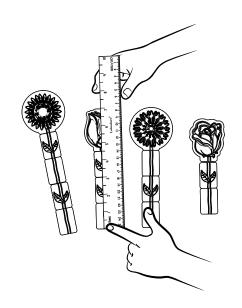

- Use all the cards to build four flowers with stems.
- Use the ruler to measure each flower in inches.

- Write each flower's height in inches on the card.
- Try measuring in centimeters.

| flower | inches | cm |
|--------|--------|----|
|        |        |    |
|        |        |    |
|        |        |    |
|        |        |    |