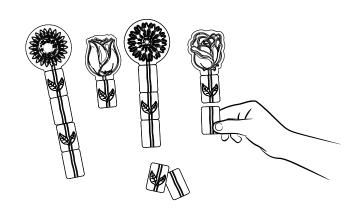

- Use all the cards to build four flowers with stems.
- Use the ruler to measure each flower in inches.

- Write each flower's height in inches on the card.
- Try measuring in centimeters.

| flower | inches | cm |
|--------|--------|----|
|        |        |    |
|        |        |    |
|        |        |    |
|        |        |    |