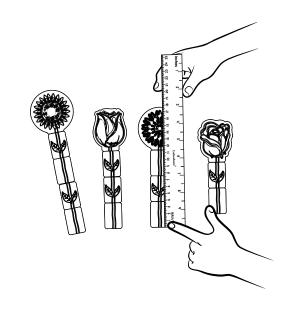

- Use all the cards to build four flowers with stems.
- Use the ruler to measure each flower in inches.

- Write each flower's height in inches on the card.
- Try measuring in centimeters.

| flower | inches | cm |
|--------|--------|----|
|        |        |    |
|        |        |    |
|        |        |    |
|        |        |    |